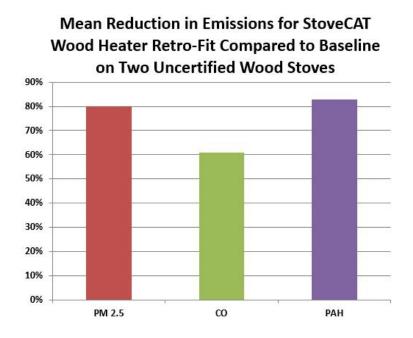

PM2.5, VOC's and Carbon Monoxide. The **StoveCAT** Model 0608-01 will reduce particulate emissions by 80%, CO emissions by 60% and PAH and VOC emissions by over 80% as tested @ Omni Environmental.

The **StoveCAT**<sup>™</sup> is easily installed. It doesn't require any power or maintenance and has no moving parts. The **StoveCAT**<sup>™</sup> device is installed on the exhaust port of the wood stove. The installation of the **StoveCAT**<sup>™</sup> converts a conventional wood burning stove into a cleaner burning heater with better heating efficiency.