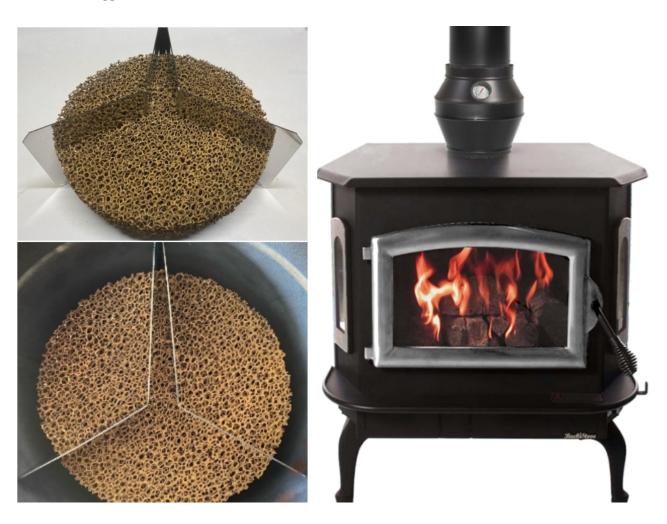

## StoveCAT Model 0608-01

The **StoveCAT** Model 0608-01 is designed for wood stoves and furnaces with 6" exhaust piping. This model is 13" high and 8" wide. It uses a single stage 6" or 7" catalytic component from Clear Skies Unlimited treated with a Platinum Catalyst designed especially for reducing wood smoke emissions.

## Model 1066-01 Technical Data

| FEATURE                       | SPEC OR DIMENSION          | COMMENT                             |
|-------------------------------|----------------------------|-------------------------------------|
| Weight                        | 4 Lbs 10 Ounces            | Total Gross Weight                  |
| Dimension Height              | 13"                        | Standing height                     |
| Dimension Width               | 8"                         | 8" Center / 6" ends                 |
| Clearance for Combustibles    | 18" Minimum                | Safety Specification                |
| Catalytic Combustor Dimension | 7" Round x 1" Thick        | Platinum Catalyst                   |
| Bracket Material              | Series 430 Stainless Steel | 20 Gage Thickness                   |
| Housing Material              | Steel                      | 24 Gage Thickness (HeatFab)         |
| Application                   | Maximum Output 60,000 BTU  | Use Larger Device for Larger Stoves |