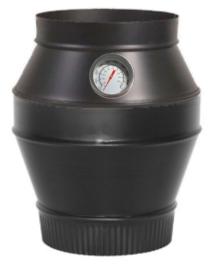

## StoveCAT Model 0608-01

The **StoveCAT** Model 0608-01 is designed for wood stoves and furnaces with 6" exhaust piping. This model is 13" high and 8" wide. It uses a single stage 6" or 7" catalytic component from Clear Skies Unlimited treated with a Platinum Catalyst designed especially for reducing wood smoke emissions.

StoveCAT Model 0608-01

The **StoveCAT™** Emission Control Device from Healthy Hearth LLC is a revolutionary catalytic system designed especially for wood burning stoves. The **StoveCAT™** utilizes a patented catalytic design to capture the pollutants from the wood burning fire without developing any back pressure of harmful blockage. The **StoveCAT™** Catalytic System provides secondary ignition for the wood smoke combustibles preventing them from leaving the wood burning appliance as particulate pollution. A direct flame on the catalytic surface will clean the catalytic unit.

## Model 1066-01 Technical Data

| FEATURE                       | SPEC OR DIMENSION          | COMMENT                             |
|-------------------------------|----------------------------|-------------------------------------|
| Weight                        | 4 Lbs 10 Ounces            | Total Gross Weight                  |
| Dimension Height              | 13"                        | Standing height                     |
| Dimension Width               | 8"                         | 8" Center / 6" ends                 |
| Clearance for Combustibles    | 18" Minimum                | Safety Specification                |
| Catalytic Combustor Dimension | 7" Round x 1" Thick        | Platinum Catalyst                   |
| Bracket Material              | Series 430 Stainless Steel | 20 Gage Thickness                   |
| Housing Material              | Steel                      | 24 Gage Thickness (HeatFab)         |
| Application                   | Maximum Output 60,000 BTU  | Use Larger Device for Larger Stoves |