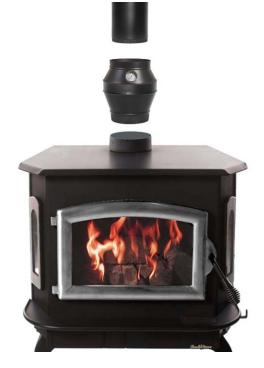

PM2.5, VOC's and Carbon Monoxide. The **StoveCAT** Model 0608-01 will reduce particulate emissions by 80%, CO emissions by 60% and PAH and VOC emissions by over 80% as tested @ Omni Environmental.

The **StoveCAT**<sup>™</sup> is easily installed. It doesn't require any power or maintenance and has no moving parts. The **StoveCAT**<sup>™</sup> device is installed on the exhaust port of the wood stove. The installation of the **StoveCAT**<sup>™</sup> converts a conventional wood burning stove into a cleaner burning heater with better heating efficiency.