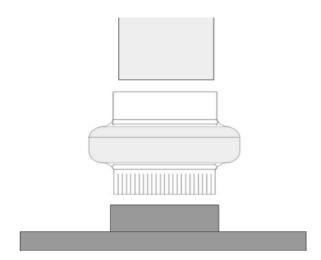

## **INSTALL DRAWING (BELOW)**

The **StoveCAT** Model 0066 is installed directly into the flue collar on the wood stove. Then the connector pipe is inserted into the top of the **StoveCAT** as shown below: