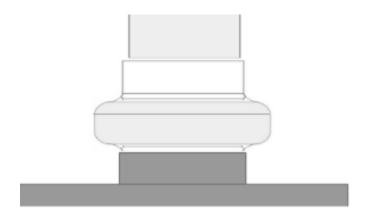

The **StoveCAT** Model 0066 is shown below after installation. If thermometer is installed, it should be facing forward. StoveCAT should be property aligned.

## **INSTALLED DRAWING (ABOVE)**

| <br>SCALE | SIZE | FSCM NO | PART NO.    | REV. |
|-----------|------|---------|-------------|------|
| NONE      | Α    | N/A     | ECD 0066-01 | N/C  |
|           |      |         |             |      |