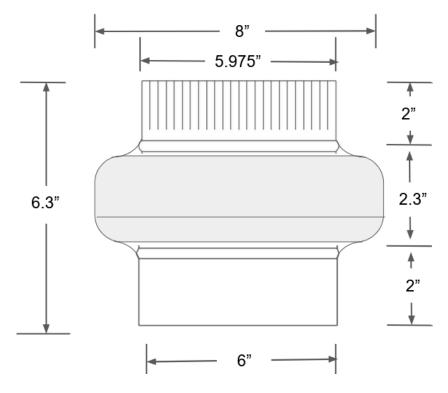

## **ASSEMBLED DRAWING**

Installed Height = 2.3"

(2) 6" X 8" Stove Pipe Adapters joined together and installed in the flue collar of the wood stove. Adapters contain (1) 7" catalytic combustor and (1) 8" X 7" suspension bracket, No baffle. 8" retention bracket to support 7" catalytic component.